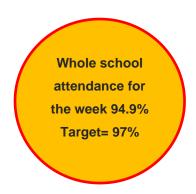

## In assembly today the following children were celebrated:

|           | Star                  | Diamond             | Superhero      | Writer        |
|-----------|-----------------------|---------------------|----------------|---------------|
|           | <b>Great progress</b> | <b>Great effort</b> | Great attitude | Great writing |
| Hedgehogs | Emilia                | Elliot              | Evie           | Jaxon         |
| Rabbits   | Connie                | Jenson              | Inayah         | Oliver        |
| Badgers   | James Y               | Jasmin              | Ella-Rose      | William O     |

## Dates for week beginning 18th March 2024

Tuesday 19<sup>th</sup> Rabbit Class swimming

Reception vision and hearing checks Parent consultations 3.30 to 5.30pm

Wednesda