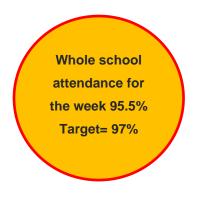

# Weekly update 19<sup>th</sup> April 2024

### In assembly today the following children were celebrated:

| Star Diamond |                | Superhero Writer |                |               |
|--------------|----------------|------------------|----------------|---------------|
|              | Great progress | Great effort     | Great attitude | Great writing |
| Hedgehogs    | Ava            | Isla-Mae         | Oliver         | Elsie         |
| Rabbits      | Eliza          | Arthur           | Archie         | Connie        |
| Badgers      | Billy-Joe      | Joshua           | Isobel         | Frankie       |

## Dates for week beginning 22<sup>nd</sup> April 2024

Tuesday 23<sup>rd</sup> Rabbit Class swimming

Wednesday 24<sup>th</sup> Mr Reeve in for PE and Multisports after sc