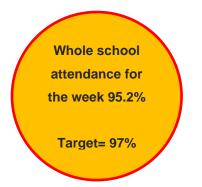

## Weekly update 2<sup>nd</sup> February 2024

As you can see from the circle above, our attendance is below target again this week. Please remember we are happy to administer medicine should it help keep your child in school.