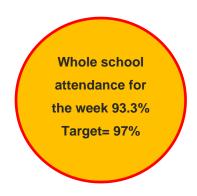

### In assembly today the following children were celebrated:

|           | Star  Creat progress | Diamond  Great effort | Superhero  Great attitude | Writer | Betty's<br>Reading<br>Award |
|-----------|----------------------|-----------------------|---------------------------|--------|-----------------------------|
| Hedgehogs | Ellie                | Oliver                | Jacob                     | Jaxon  | Elsie                       |
| Rabbits   | Connie               | William               | Alfie P                   | Emily  | Murphy                      |
| Badgers   | Ava                  | Jenson                | Mia                       | Finley | Billy-Joe                   |

### Dates for week beginning 25th March 2024

Tuesday 26<sup>th</sup> 9.30am Easter Servic